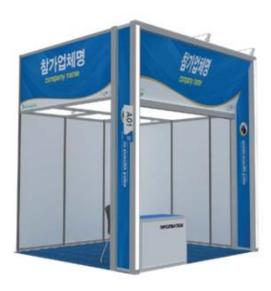

### C. Block Booth Type A

- .\* Since the image above is provided to help your understanding, it may be slightly different from the actual construction.
  - Provision

|                                                                                                                                                                                                                                                                                                                                                                                                                                                  |           | Block booth type A (2booths)                                                                                                                                                                                                                                                                                                                                                                                        |
|--------------------------------------------------------------------------------------------------------------------------------------------------------------------------------------------------------------------------------------------------------------------------------------------------------------------------------------------------------------------------------------------------------------------------------------------------|-----------|---------------------------------------------------------------------------------------------------------------------------------------------------------------------------------------------------------------------------------------------------------------------------------------------------------------------------------------------------------------------------------------------------------------------|
| <ul> <li>18m²(6×3×3.75m)</li> <li>Carpet(Pytex) (Designated color)</li> <li>2 Scotch Signboards</li> <li>Double socket(220v) 2 Units</li> <li>Basic light(Fluorescent tubes 24 units(40W), 8 loops spots, 4 LED downlights)</li> <li>Power Supply 1Kw</li> <li>1 Information Desk, 1Stool (Exhibitor)</li> <li>1 Consulting Table, 2Chairs (Exhibitor)</li> <li>2 Actual Images</li> <li>1 Wall-mounted TV</li> <li>1 Catalogue stand</li> </ul> | Including | <ul> <li>18m²(6×3×3.75m)</li> <li>Carpet(Pytex) (Designated color)</li> <li>2 Scotch Signboards</li> <li>Double socket(220v) 2 Units</li> <li>Basic light(Fluorescent tubes 24 units(40W), 8 LED spots, 4 LED downlights)</li> <li>Power Supply 1Kw</li> <li>1 Information Desk, 1Stool (Exhibitor)</li> <li>1 Consulting Table, 2Chairs (Exhibitor)</li> <li>2 Actual Images</li> <li>1 Wall-mounted TV</li> </ul> |