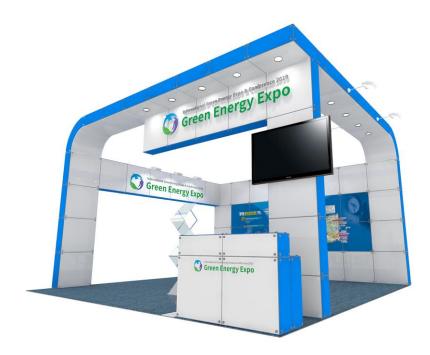

### **B. Premium Booth**

○ Aeroview

.\* Since the image above is provided to help your understanding, it may be slightly different from the actual construction.

### Provision

|           | Premium type(1 booth)                                                                                                                                                                                                                                                                                                                                                                             |
|-----------|---------------------------------------------------------------------------------------------------------------------------------------------------------------------------------------------------------------------------------------------------------------------------------------------------------------------------------------------------------------------------------------------------|
| Including | <ul> <li>9m²(3×3×3.5m)</li> <li>2.4mH partition</li> <li>Carpet(Pytex)</li> <li>Company Signage(Name Board)</li> <li>Booth Number Signage</li> <li>Double socket(220v) 1 Unit</li> <li>Basic light(Fluorescent tubes 4 units(40W), Spotlight 6 units(100W))</li> <li>Power Supply 1Kw</li> <li>1 Information Desk, 1Chair (Exhibitor)</li> <li>1 Consulting Table, 4Chairs (Exhibitor)</li> </ul> |