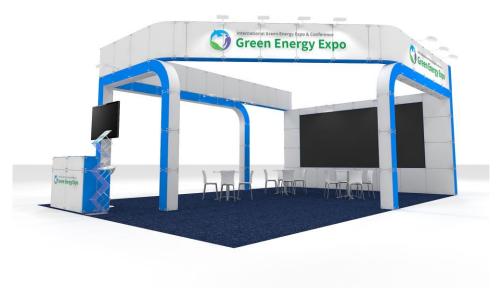

### E. Block Booth Type C

○ Aeroview

.\* Since the image above is provided to help your understanding, it may be slightly different from the actual construction.

### Provision

|           | Block booth type C (6booths)                                                                                                                                                                                                                                                                                                                                                                                 |
|-----------|--------------------------------------------------------------------------------------------------------------------------------------------------------------------------------------------------------------------------------------------------------------------------------------------------------------------------------------------------------------------------------------------------------------|
| Including | <ul> <li>54m²(9×6×4m)</li> <li>Carpet(Pytex) (Designated color)</li> <li>2 Scotch Signboards, 2 Sheet Signboards</li> <li>Double socket(220v) 3 Units</li> <li>Basic light(Fluorescent tubes 24 units(40W), 18 LED spots, 10 LED downlights)</li> <li>Power Supply 1Kw</li> <li>1 Information Desk, 1Stool (Exhibitor)</li> <li>3 Consulting Tables, 6Chairs (Exhibitor)</li> <li>2 Actual Images</li> </ul> |
|           | <ul><li>●1 Wall-mounted TV</li><li>●1 Catalogue stand</li></ul>                                                                                                                                                                                                                                                                                                                                              |