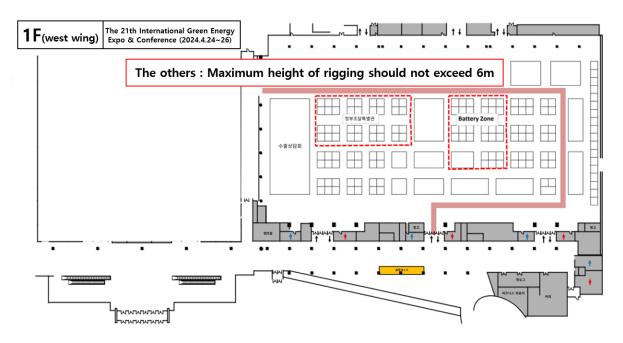

#### O The height of raw space booths / rigging

X Refer to the floor plan below

\*\* The others : (Max : 6m, incl rigging)Booth wall height should not exceed 5m.

X Structure examination reference is necessarily submitted if the height of the booth