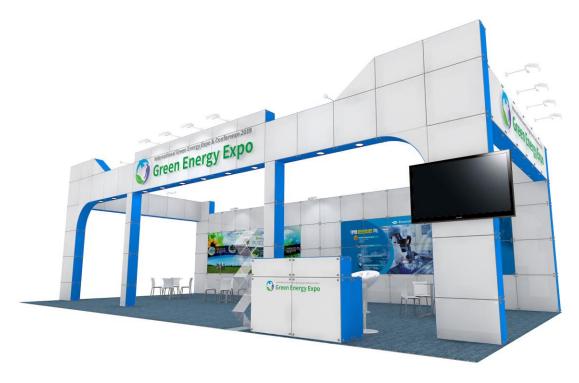

## 1. Booth Installation A. Basic Booth

○ Aeroview

\* Since the image above is provided to help your understanding, it may be slightly different from the actual construction.

### Provision

|           | Basic type(1 booth)                                                                                                                                                                                                                                                                                                                            |
|-----------|------------------------------------------------------------------------------------------------------------------------------------------------------------------------------------------------------------------------------------------------------------------------------------------------------------------------------------------------|
| Including | <ul> <li>9m²(3×3×3m)</li> <li>2.4mH partition</li> <li>Carpet(Pytex)</li> <li>Company Signage(Name Board)</li> <li>Booth Number Signage</li> <li>Double socket(220v) 1 Unit</li> <li>Basic light(Fluorescent tubes 2 units(40W), Spotlight 3 units(100W))</li> <li>Power Supply 1Kw</li> <li>1 Information Desk, 1Chair (Exhibitor)</li> </ul> |