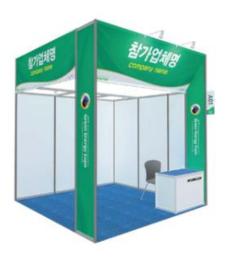

### **B. Premium Booth**

○ Aeroview

.\* Since the image above is provided to help your understanding, it may be slightly different from the actual construction.

### Provision

|           | Premium type(1 booth)                                                                                                                                                                                                                                                                                                                                                                             |
|-----------|---------------------------------------------------------------------------------------------------------------------------------------------------------------------------------------------------------------------------------------------------------------------------------------------------------------------------------------------------------------------------------------------------|
| Including | <ul> <li>9m²(3×3×3.5m)</li> <li>2.4mH partition</li> <li>Carpet(Pytex)</li> <li>Company Signage(Name Board)</li> <li>Booth Number Signage</li> <li>Double socket(220v) 1 Unit</li> <li>Basic light(Fluorescent tubes 4 units(40W), Spotlight 6 units(100W))</li> <li>Power Supply 1Kw</li> <li>1 Information Desk, 1Chair (Exhibitor)</li> <li>1 Consulting Table, 4Chairs (Exhibitor)</li> </ul> |