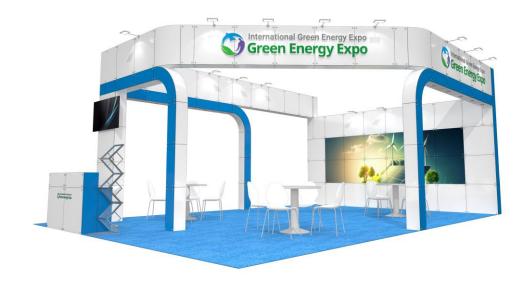

### C. Block Booth Type A

- .\* Since the image above is provided to help your understanding, it may be slightly different from the actual construction.
  - Provision

|                                                                                                                                                                                                                                                                                                                                                                                                                                                  |           | Block booth type A (2booths)                                                                                                                                                                                                                                                                                                                                                                                        |
|--------------------------------------------------------------------------------------------------------------------------------------------------------------------------------------------------------------------------------------------------------------------------------------------------------------------------------------------------------------------------------------------------------------------------------------------------|-----------|---------------------------------------------------------------------------------------------------------------------------------------------------------------------------------------------------------------------------------------------------------------------------------------------------------------------------------------------------------------------------------------------------------------------|
| <ul> <li>18m²(6×3×3.75m)</li> <li>Carpet(Pytex) (Designated color)</li> <li>2 Scotch Signboards</li> <li>Double socket(220v) 2 Units</li> <li>Basic light(Fluorescent tubes 24 units(40W), 8 loops spots, 4 LED downlights)</li> <li>Power Supply 1Kw</li> <li>1 Information Desk, 1Stool (Exhibitor)</li> <li>1 Consulting Table, 2Chairs (Exhibitor)</li> <li>2 Actual Images</li> <li>1 Wall-mounted TV</li> <li>1 Catalogue stand</li> </ul> | Including | <ul> <li>18m²(6×3×3.75m)</li> <li>Carpet(Pytex) (Designated color)</li> <li>2 Scotch Signboards</li> <li>Double socket(220v) 2 Units</li> <li>Basic light(Fluorescent tubes 24 units(40W), 8 LED spots, 4 LED downlights)</li> <li>Power Supply 1Kw</li> <li>1 Information Desk, 1Stool (Exhibitor)</li> <li>1 Consulting Table, 2Chairs (Exhibitor)</li> <li>2 Actual Images</li> <li>1 Wall-mounted TV</li> </ul> |