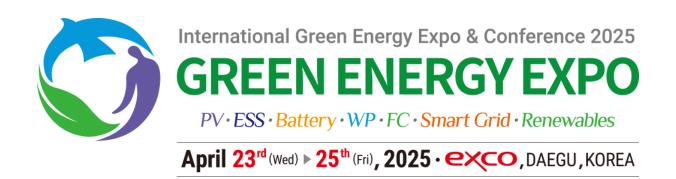

## 1. Booth Installation A. Basic Booth

○ Aeroview

\* Since the image above is provided to help your understanding, it may be slightly different from the actual construction.

### Provision

|           | Basic type(1 booth)                                                                                                                                                                                                                                                                                                                            |
|-----------|------------------------------------------------------------------------------------------------------------------------------------------------------------------------------------------------------------------------------------------------------------------------------------------------------------------------------------------------|
| Including | <ul> <li>9m²(3×3×3m)</li> <li>2.4mH partition</li> <li>Carpet(Pytex)</li> <li>Company Signage(Name Board)</li> <li>Booth Number Signage</li> <li>Double socket(220v) 1 Unit</li> <li>Basic light(Fluorescent tubes 2 units(40W), Spotlight 3 units(100W))</li> <li>Power Supply 1Kw</li> <li>1 Information Desk, 1Chair (Exhibitor)</li> </ul> |