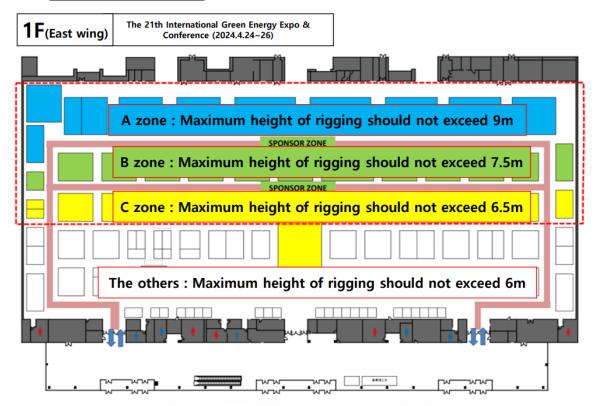

#### O The height of raw space booths / rigging

X Refer to the floor plan below

\*\* The others : (Max : 6m, incl rigging)Booth wall height should not exceed 5m.

X Structure examination reference is necessarily submitted if the height of the booth

#### exceeds 5m or duplex type.

- A zone : (Max : 9m, incl rigging)Booth wall height should not exceed 6m

- B zone: (Max: 7.5m, incl rigging)Booth wall height should not exceed 6m

- C zone : (Max : 6.5m, incl rigging)Booth wall height should not exceed 6m