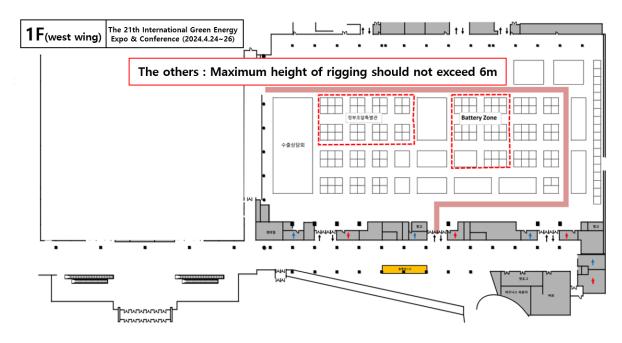

### 8. Raw Space

- 3.1 When constructing a customized booth, you must select one of EXCO's designated registered companies (https://www.exco.co.kr/eng/facility/sub0505.html) and conduct the construction yourself.
- 3.2 The construction contractor that you choose from the list below should submit the documents on VMS. Please choose the contractors on our website (www.greenenergyexpo.co.kr/eng). Exhibitor > Contractors
- 3.3 Raw Space Exhibitors should submit their booth plan (incl. rigging) to the Secretariat by April 17<sup>th</sup> (Wed), 2024. Even if one of the following documents as required is omitted before the construction, your booth construction may be prohibited.
- 3.4 Raw Space Exhibitors are not allowed to change the location of incoming lines from electricity facilities and telephone location. The Secretariat may request to adjust or remove any materials and constructions that are not approved.
- 3.5 The bordering wall that shares with next exhibitor' booth should be flat and 4m in height. Also, the other side of the wall fronting the next exhibitor's booth should be colored in white. If non-compliance with the regulation above causes complaints from another exhibitor, the Secretariat will request the exhibitor to take prompt action. In case of modification that cannot be done by exhibitor alone, the exhibitor must cover any and all additional expenses.
- 3.6 The height of raw space booths / rigging

※ Refer to the floor plan below

\* The others: (Max: 6m, incl rigging)Booth wall height should not exceed 5m.

**X** Structure examination reference is necessarily submitted if the height of the