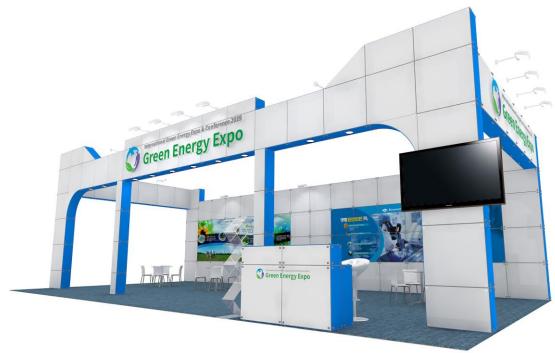

### 3. Block Booth Type A

.\* Since the image above is provided to help your understanding, it may be slightly different from the actual construction.

# Block Booth Type A includes the following items.

- Booth Size:  $18m^2(6\times3m)\times3.75m$  high
- Basic light (8 LED spots, 4 LED downlights)
- Carpet(Pytex) (Designated color)
- Cutting sheet for sign board
- Dimensional Signs
- information Desk & Stool
- Consulting Table 2 & Chairs 8 / Exhibitor
- wall-mountable TV 1
- Catalogue stand 1
- Double socket(220v) 1 Unit