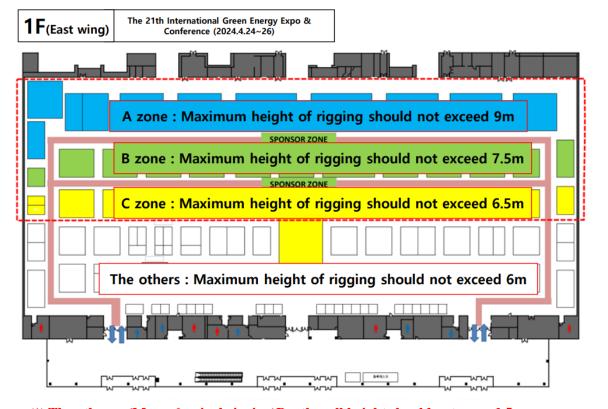

### 8. Raw Space

- 3.1 When constructing a customized booth, you must select one of EXCO's designated registered companies (https://www.exco.co.kr/eng/facility/sub0505.html) and conduct the construction yourself.
- 3.2 The construction contractor that you choose from the list below should submit the documents on VMS. Please choose the contractors on our website (www.greenenergyexpo.co.kr/eng). Exhibitor > Contractors
- 3.3 Raw Space Exhibitors should submit their booth plan (incl. rigging) to the Secretariat by April 17<sup>th</sup> (Wed), 2024. Even if one of the following documents as required is omitted before the construction, your booth construction may be prohibited.
- 3.4 Raw Space Exhibitors are not allowed to change the location of incoming lines from electricity facilities and telephone location. The Secretariat may request to adjust or remove any materials and constructions that are not approved.
- 3.5 The bordering wall that shares with next exhibitor' booth should be flat and 4m in height. Also, the other side of the wall fronting the next exhibitor's booth should be colored in white. If non-compliance with the regulation above causes complaints from another exhibitor, the Secretariat will request the exhibitor to take prompt action. In case of modification that cannot be done by exhibitor alone, the exhibitor must cover any and all additional expenses.
- 3.6 The height of raw space booths / rigging

※ Refer to the floor plan below

\* The others: (Max: 6m, incl rigging)Booth wall height should not exceed 5m.

**X** Structure examination reference is necessarily submitted if the height of the

#### booth exceeds 5m or duplex type.

- A zone : (Max : 9m, incl rigging)Booth wall height should not exceed 6m

- B zone : (Max : 7.5m, incl rigging)Booth wall height should not exceed 6m

- C zone: (Max: 6.5m, incl rigging)Booth wall height should not exceed 6m

**\*\*** If you wish to engage in rigging installation starting in 2024, you must apply separately. Moreover, fees based on the weight of the rigging materials listed below will be required for payment

Heavyweight Rigging (Over 100Kg): \$2,000

Lightweight Rigging (Up to 100Kg): \$500