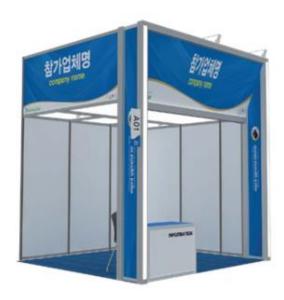

### 2. Premium Booth

.\* Since the image above is provided to help your understanding, it may be slightly different from the actual construction.

### Premium Booth Type A includes the following items.

- Booth Size:  $9m^2(3\times3m)\times3.5m$  high
- Back & Side Walls
- 1 Company Signage(Name Board)
- 1 Booth Number Signage
- Carpet(Pytex)
- 1 Information Desk & 1 Chair / Exhibitor
- 1 Consulting Table & 4 Chairs / Exhibitor
- Lighting: Fluorescent tubes: 4 units(40W)

  Spotlight: 6 units(100W)
- Double socket(220v)-1 Unit
- Power Supply to 1 KW / Exhibitor