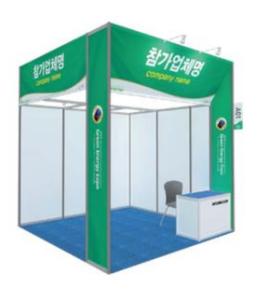

### 1. Shell Booth

\* Since the image above is provided to help your understanding, it may be slightly different from the actual construction.

# Shell Booth(Basic Booth) includes the following items.

- Booth Size:  $9m^2(3\times3m)\times3m$  high
- Back & Side Walls
- Carpet(Pytex)
- 1 Company Signage(Name Board)
- 1 Booth Number Signage
- 1 Information Desk & 1 Chair / Exhibitor
- Lighting: Fluorescent tubes: 2 units(40W) Spotlight: 3 units(100W)
- Electric Power for Lighting
- Double socket(220v) 1 Unit
- Power Supply to 1 KW / Exhibitor