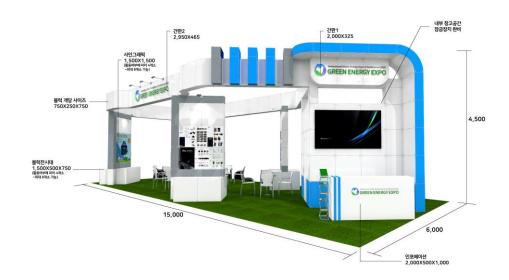

### 8. Raw Space

- 3.1 When constructing a customized booth, you must select one of EXCO's designated registered companies (https://www.exco.co.kr/eng/facility/sub0505.html) and conduct the construction yourself.
- 3.2 The construction contractor that you choose from the list below should submit the documents on VMS. Please choose the contractors on our website (www.greenenergyexpo.co.kr/eng). Exhibitor > Contractors
- 3.3 Raw Space Exhibitors should submit their booth plan (incl. rigging) to the Secretariat by April 17<sup>th</sup> (Wed), 2024. Even if one of the following documents as required is omitted before the construction, your booth construction may be prohibited.
- 3.4 Raw Space Exhibitors are not allowed to change the location of incoming lines from electricity facilities and telephone location. The Secretariat may request to adjust or remove any materials and constructions that are not approved.
- 3.5 The bordering wall that shares with next exhibitor' booth should be flat and 4m in height. Also, the other side of the wall fronting the next exhibitor's booth should be colored in white. If non-compliance with the regulation above causes complaints from another exhibitor, the Secretariat will request the exhibitor to take prompt action. In case of modification that cannot be done by exhibitor alone, the exhibitor must cover any and all additional expenses.
- 3.6 The height of raw space booths / rigging

※ Refer to the floor plan below

\* The others: (Max: 6m, incl rigging)Booth wall height should not exceed 5m.

**X** Structure examination reference is necessarily submitted if the height of the

#### booth exceeds 5m or duplex type.

- A zone : (Max : 9m, incl rigging)Booth wall height should not exceed 6m

- B zone : (Max : 7.5m, incl rigging)Booth wall height should not exceed 6m

- C zone: (Max: 6.5m, incl rigging)Booth wall height should not exceed 6m