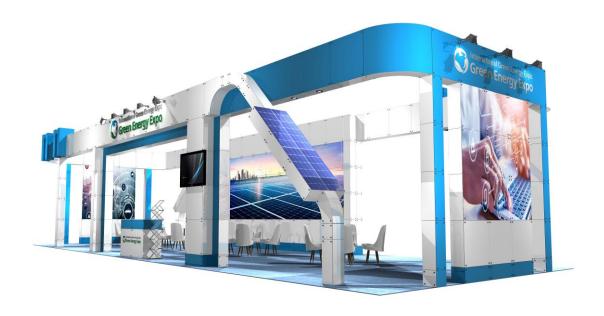

### 4. Block Booth Type B

.\* Since the image above is provided to help your understanding, it may be slightly different from the actual construction.

# Block Booth Type B includes the following items.

- Booth Size:  $36m^2(6\times6m)\times3.75m$  high
- Basic light (14 LED spots, 10 LED downlights)
- Carpet(Pytex) (Designated color)
- Cutting sheet for sign board
- Dimensional Signs
- information desk & Stool
- Consulting Table 3 & Chairs 12 / Exhibitor
- wall-mountable TV
- Catalogue stand
- Double socket(220v) 2 Unit