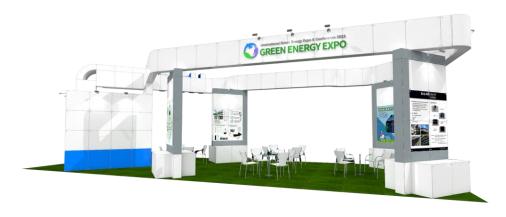

### 8. Raw Space

- 3.1 When constructing a customized booth, you must select one of EXCO's designated registered companies (https://www.exco.co.kr/eng/facility/sub0505.html) and conduct the construction yourself.
- 3.2 The construction contractor that you choose from the list below should submit the documents on VMS. Please choose the contractors on our website (www.greenenergyexpo.co.kr/eng). Exhibitor > Contractors
- 3.3 Raw Space Exhibitors should submit their booth plan (incl. rigging) to the Secretariat by April 17<sup>th</sup> (Wed), 2024. Even if one of the following documents as required is omitted before the construction, your booth construction may be prohibited.
- 3.4 Raw Space Exhibitors are not allowed to change the location of incoming lines from electricity facilities and telephone location. The Secretariat may request to adjust or remove any materials and constructions that are not approved.
- 3.5 The bordering wall that shares with next exhibitor' booth should be flat and 4m in height. Also, the other side of the wall fronting the next exhibitor's booth should be colored in white. If non-compliance with the regulation above causes complaints from another exhibitor, the Secretariat will request the exhibitor to take prompt action. In case of modification that cannot be done by exhibitor alone, the exhibitor must cover any and all additional expenses.
- 3.6 The height of raw space booths / rigging

※ Refer to the floor plan below

\* The others: (Max: 6m, incl rigging)Booth wall height should not exceed 5m.

**X** Structure examination reference is necessarily submitted if the height of the

#### booth exceeds 5m or duplex type.

- A zone : (Max : 9m, incl rigging)Booth wall height should not exceed 6m

- B zone : (Max : 7.5m, incl rigging)Booth wall height should not exceed 6m

- C zone: (Max: 6.5m, incl rigging)Booth wall height should not exceed 6m