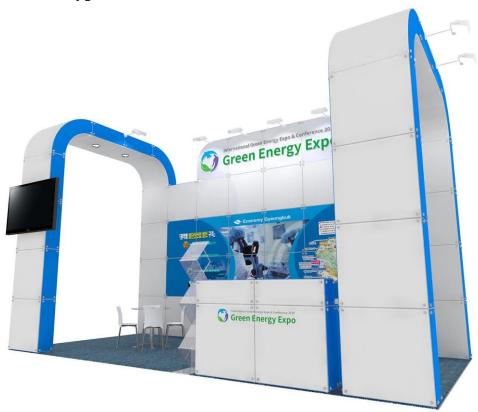

### 3. Block Booth Type A

.\* Since the image above is provided to help your understanding, it may be slightly different from the actual construction.

# Block Booth Type A includes the following items.

- Booth Size:  $18m^2(6\times3m)\times3.75m$  high
- Basic light (8 LED spots, 4 LED downlights)
- Carpet(Pytex) (Designated color)
- Cutting sheet for sign board
- Dimensional Signs
- information Desk & Stool
- Consulting Table 2 & Chairs 8 / Exhibitor
- wall-mountable TV 1
- Catalogue stand 1
- Double socket(220v) 1 Unit