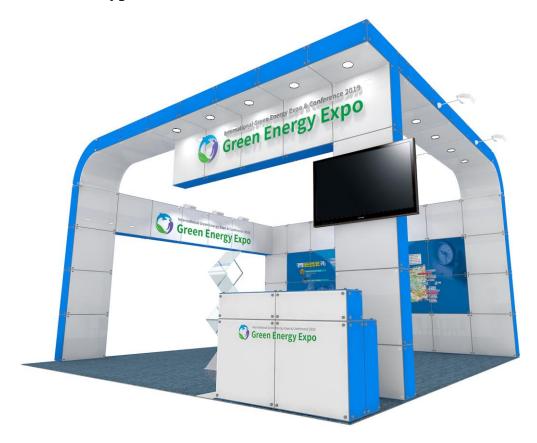

### 4. Block Booth Type B

.\* Since the image above is provided to help your understanding, it may be slightly different from the actual construction.

# Block Booth Type B includes the following items.

- Booth Size:  $36m^2(6\times6m)\times3.75m$  high
- Basic light (14 LED spots, 10 LED downlights)
- Carpet(Pytex) (Designated color)
- Cutting sheet for sign board
- Dimensional Signs
- information desk & Stool
- Consulting Table 3 & Chairs 12 / Exhibitor
- wall-mountable TV
- Catalogue stand
- Double socket(220v) 2 Unit